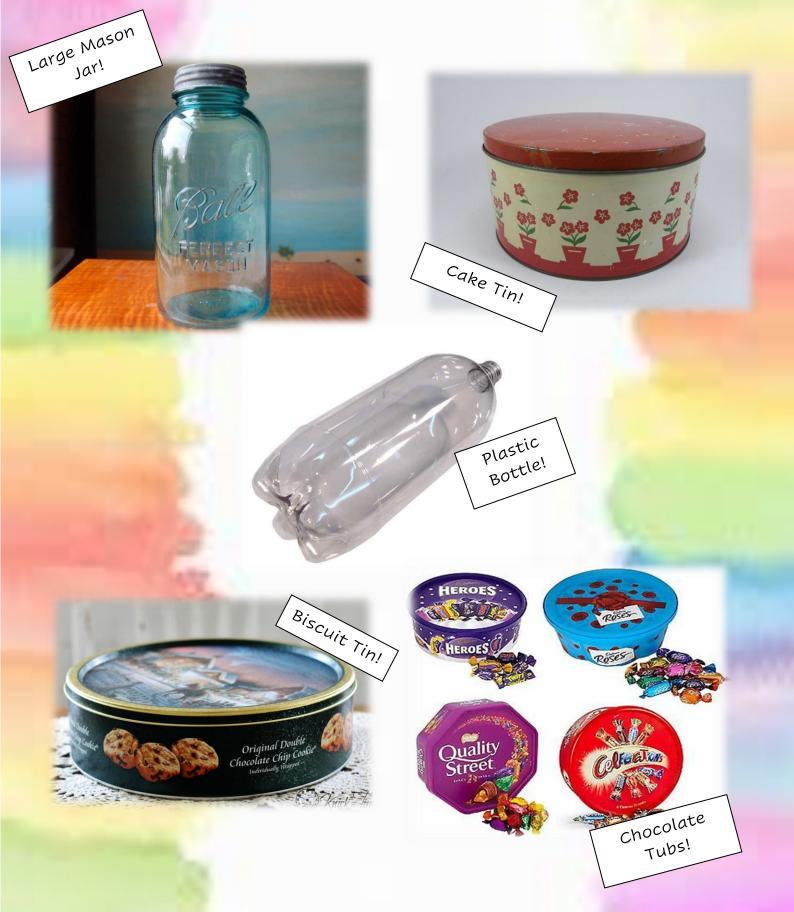

|
|                                      | Favourite tv<br>Programme |
|                                      | Favourite                 |
|                                      | song                      |
|                                      |                           |
| Wy thoughts and how I feel right now |                           |

# What we've been doing

### My favourite things we have done during this time

- •
- •
- •
- •
- •



# Films Ive watched



What has been your favourite memory and what are you most looking forward to doing when this is all over?

# **Diary Entry**

### Date:

Dear Diary...

Date:

### Dear Diary...

### Date:

Dear Diary....

Date:

Dear Diary

Date:

### Dear Diary...

10

Some examples of items you can use as a Time Capsule.



# My favourite meal was.....

# My favourite snack

was...



# Salt Dough Recipe.

### You will peed -

- 1 cup of salt.
- 2 cups of plain flour.
- ¾ cup of water.
- Paints and glitter
- Vanish or PVA glue.

### Instructions -

- 1. Add the salt and plain flour to a bowl, gradually adding the water.
- 2. Mix together until it forms a dough. (if it is too sticky add a bit more flour)
- 3. Get creative!
- 4. Allow your creations to air dry until hard or place in the oven at 100 degrees for approx. 3 hours. Keep checking that it is not burning.

Decorate with paint and glitter if required and when dry seal with vanish or PVA.

### Fipished!









## A photograph of me!

This string is very special indeed, because if you untie it you will soon see it's the exact same size as me!

This is