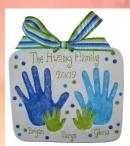

### Dear Diary...

10

Some examples of items you can use as a Time Capsule.

# Salt Dough Recipe.

### You will peed -

- 1 cup of salt.
- 2 cups of plain flour.
- ¾ cup of water.
- Paints and glitter
- Vanish or PVA glue.

### Instructions -

- 1. Add the salt and plain flour to a bowl, gradually adding the water.
- 2. Mix together until it forms a dough. (if it is too sticky add a bit more flour)
- 3. Get creative!
- 4. Allow your creations to air dry until hard or place in the oven at 100 degrees for approx. 3 hours. Keep checking that it is not burning.

Decorate with paint and glitter if required and when dry seal with vanish or PVA.

### Fipished!