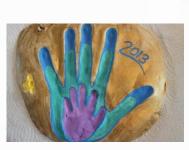

### Dear Diary...

10

Some examples of items you can use as a Time Capsule.

# Salt Dough Recipe.

### You will peed -

- 1 cup of salt.
- 2 cups of plain flour.
- ¾ cup of water.
- Paints and glitter
- Vanish or PVA glue.

### Instructions -

- 1. Add the salt and plain flour to a bowl, gradually adding the water.
- 2. Mix together until it forms a dough. (if it is too sticky add a bit more flour)
- 3. Get creative!
- 4. Allow your creations to air dry until hard or place in the oven at 100 degrees for approx. 3 hours. Keep checking that it is not burning.

Decorate with paint and glitter if required and when dry seal with vanish or PVA.

### Fipished!