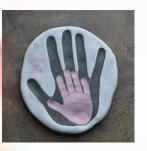

### Dear Diary...

10

Some examples of items you can use as a Time Capsule.

# Salt Dough Recipe.

### You will peed -

- 1 cup of salt.
- 2 cups of plain flour.
- ¾ cup of water.
- Paints and glitter
- Vanish or PVA glue.

### Instructions -

- 1. Add the salt and plain flour to a bowl, gradually adding the water.
- 2. Mix together until it forms a dough. (if it is too sticky add a bit more flour)
- 3. Get creative!
- 4. Allow your creations to air dry until hard or place in the oven at 100 degrees for approx. 3 hours. Keep checking that it is not burning.

Decorate with paint and glitter if required and when dry seal with vanish or PVA.

### Fipished!