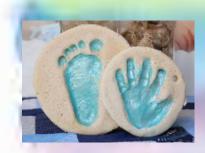

# Salt Dough Recipe.

### You will peed -

- 1 cup of salt.
- 2 cups of plain flour.
- ¾ cup of water.
- Paints and glitter
- Vanish or PVA glue.

### Instructions -

- 1. Add the salt and plain flour to a bowl, gradually adding the water.
- 2. Mix together until it forms a dough. (if it is too sticky add a bit more flour)
- 3. Get creative!
- 4. Allow your creations to air dry until hard or place in the oven at 100 degrees for approx. 3 hours. Keep checking that it is not burning.

Decorate with paint and glitter if required and when dry seal with vanish or PVA.

### Fipished!